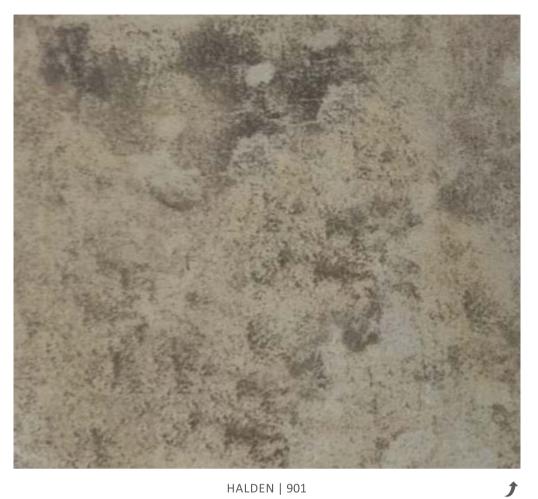

HALDEN | 901

HALDEN | 902

VELVETO | 905

VELVETO | 947

VELVETO | 937

VELVETO | 943

VELVETO | 910

HALDEN | 903

| DESIGN  | WIDTH                                                                                                                        | GSM | V-REPEAT | H-REPEAT | COMPOSITION                | MARTINDALE | COLOUR FASTNESS<br>TO LIGHT | WASHING<br>INSTRUCTION                 | END USE                                                     |
|---------|------------------------------------------------------------------------------------------------------------------------------|-----|----------|----------|----------------------------|------------|-----------------------------|----------------------------------------|-------------------------------------------------------------|
| HALDEN  | 143 CM                                                                                                                       | 330 | 52.0 CMS | 46 CMS   | 100% POLYESTER             | 100000     | 4 - 5                       |                                        |                                                             |
| VELVETO | 140 CM                                                                                                                       | 350 | NA       | NA       | 100% POLYESTER             | 70000      | 4-5                         | >>>>>>>>>>>>>>>>>>>>>>>>>>>>>>>>>>>>>> |                                                             |
|         | WASHING INSTRUCTION<br>⑰ Don't Wash 國 Don't Tumble 곧 Do Not Iron<br>☆ Don't Bleach 김 Hang Dry ରੇ Vaccum Clean<br>ⓒ Dry clean |     |          |          | END USE Upholstery Cushion | 🔀 Curtain  |                             |                                        | ay vary from batch to batch<br>nentery sample, Not for Sale |